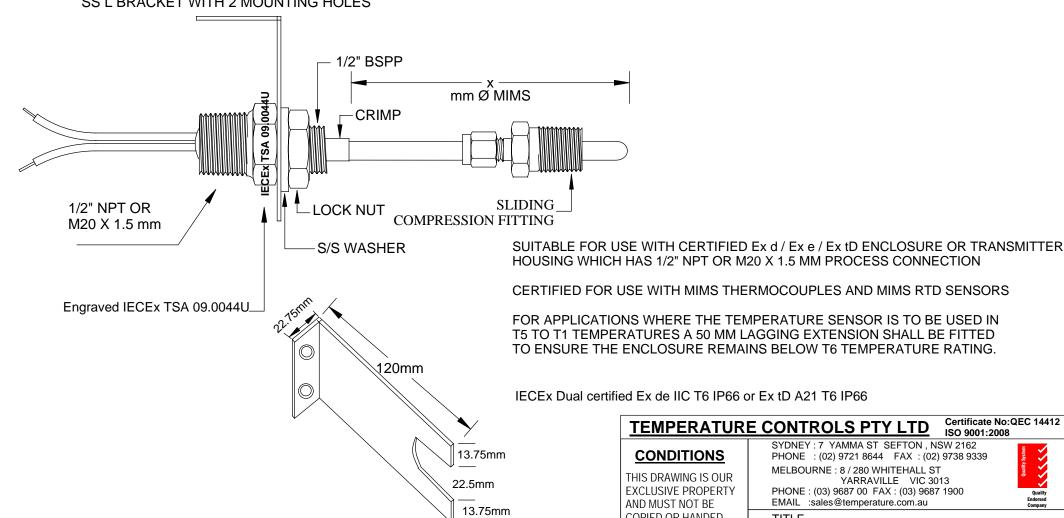

## Ex de / Ex tD Certified Temperature Element Fixed Nipple Connection MODEL No: TCFIXEX Dual Certified Ex d Flameproof & Ex e Increased Safety

SS L BRACKET WITH 2 MOUNTING HOLES

IECEx Certificate of Conformance No : IECEx TSA 09.0044U as a component.

TITLE

Ex de / Ex tD ELEMENT

SIZE: A4 DATE: 18/02/11 **DWG NO : SD 856** SCALE: NTS DRAWING BY R.B | REV : 00